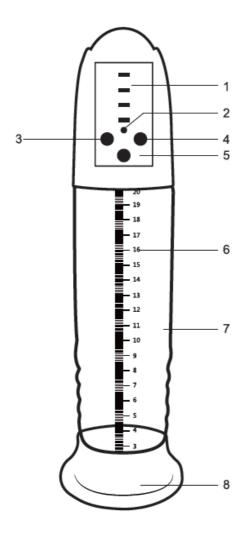

## MANUAL P-PUMP 05 | #2595 Electronic Penis Enlarger with Vagina Sleeve

- 1. Pressure indicator
- 2. Charging socket
- 3. Vacuum sucking mode
- 4. Sucking version mode
- 5. On / off / release valves
- 6. Scale
- 7. Vacuum tube
- 8. Silicone ring