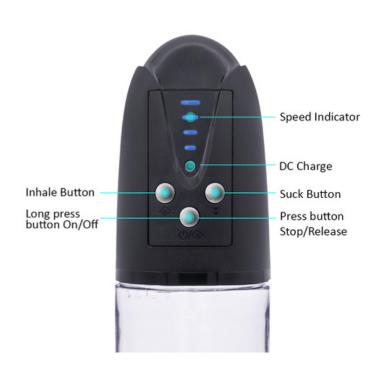

## **Operational guidelines**

- 1. Ensure that all parts are securely connected.
- 2. Apply a little lubricant around the silicone or TPR ring to reduce friction.
- 3. Gently insert the penis, ensure that the seal is airtight around the penis.
- 4. Long press the button to turn on the pump. Slightly press the inhale button to start vacuum sucking mode (4 speeds in total). If needed to stop, press the middle button. Press the button again to release vacuum pressure. To shift mode into sucking version, press the sucking button (4 speeds in total). A stronger speed means more sucking. If needed to stop, press the middle button. Press the button again to release sucking air.
- 5. Long press the middle button to turn off the pump.

Long press the  $\bigcirc / \bigcirc \bigcirc$  button to turn on the pump.

Press button  $\widehat{\mathbf{w}}$  to start vacuum sucking mode.

Press button 😂 to start sucking version mode.