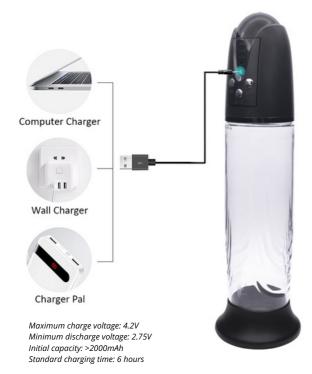

## MANUAL P-PUMP 05 | #2595 Electronic Penis Enlarger with Vagina Sleeve

- 1. Pressure indicator
- 2. Charging socket
- 3. Vacuum sucking mode
- 4. Sucking version mode
- 5. On / off / release valves
- 6. Scale
- 7. Vacuum tube
- 8. Silicone ring