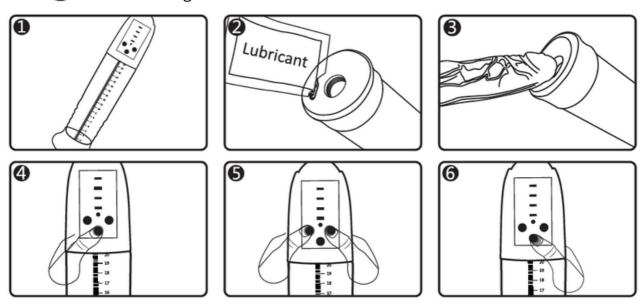

## MANUAL P-PUMP 05 | #2595 Electronic Penis Enlarger with Vagina Sleeve

- 1. Pressure indicator
- 2. Charging socket
- 3. Vacuum sucking mode
- 4. Sucking version mode
- 5. On / off / release valves
- 6. Scale
- 7. Vacuum tube
- 8. Silicone ring

## **Operational guidelines**

- 1. Ensure that all parts are securely connected.
- 2. Apply a little lubricant around the silicone or TPR ring to reduce friction.
- 3. Gently insert the penis, ensure that the seal is airtight around the penis.
- 4. Long press the button to turn on the pump. Slightly press the inhale button to start vacuum sucking mode (4 speeds in total). If needed to stop, press the middle button. Press the button again to release vacuum pressure. To shift mode into sucking version, press the sucking button (4 speeds in total). A stronger speed means more sucking. If needed to stop, press the middle button. Press the button again to release sucking air.
- 5. Long press the middle button to turn off the pump.

Long press the  $\bigcirc / \bigcirc \bigcirc$  button to turn on the pump.

Press button  $\widehat{\mathbf{w}}$  to start vacuum sucking mode.

Press button 😂 to start sucking version mode.

## Please note:

- Before using the pump, please disinfect it by washing it with an antibacterial soap and warm water.
- Massage oils, hand creams, detergents, gasoline or propyl ketone should not be used as lubricants with this pump.
- For the best results, please use this pump with a sex lubricant, always select the appropriate pressure to avoid hurting the penis.