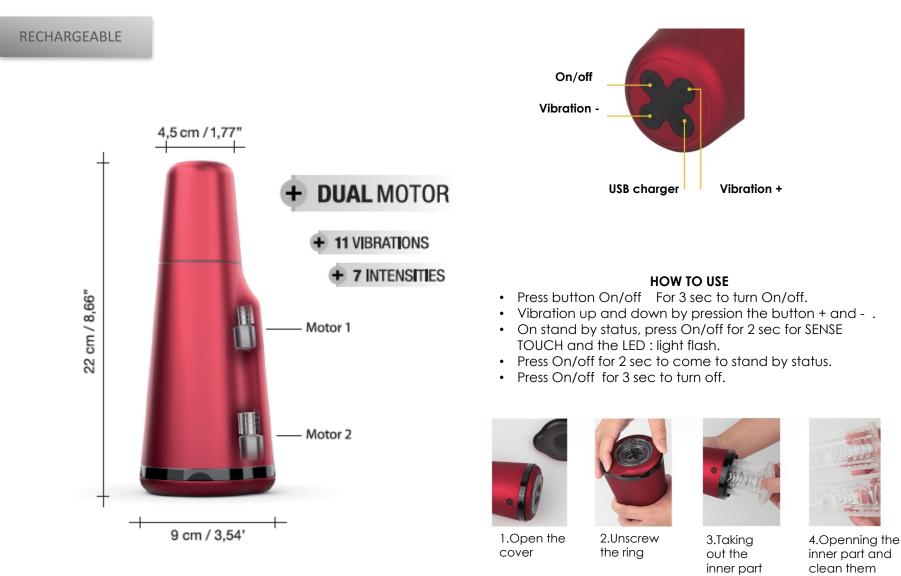

#### BENEFICES

- 11 vibration modes with "SENSE TOUCH" mode
- 7 intensties
- 2 ultra strong motors
- TPE sleeve with pins and grooves
- Reusable sleeve, easy to clean
- Compatible with Quick warm (#6072134)
- Ultra-realistic sensations
- USB rechargeable
- Ultra-Soft Silicone + ABS
- Runinig time: 1h30
- Charging time : 2h
- Phthalate-free soft silicone
- Dimensions : 22 cm x 9 cm / 8,66" X 3,54"