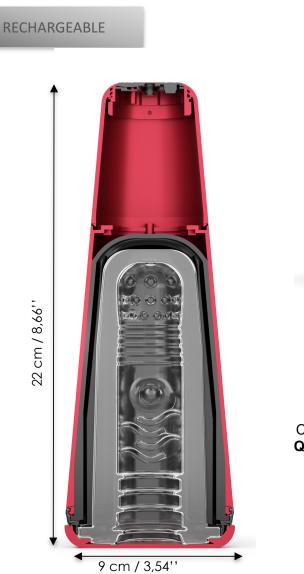

#### BENEFICES

- 11 vibration modes with "SENSE TOUCH" mode
- 7 intensties
- 2 ultra strong motors
- TPE sleeve with pins and grooves
- Reusable sleeve, easy to clean
- Compatible with Quick warm (#6072134)
- Ultra-realistic sensations
- USB rechargeable
- Ultra-Soft Silicone + ABS
- Runinig time: 1h30
- Charging time : 2h
- Phthalate-free soft silicone
- Dimensions : 22 cm x 9 cm / 8,66" X 3,54"