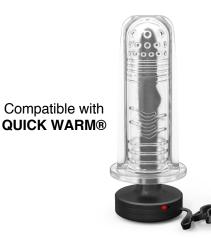

#### BENEFICES

- 11 vibration modes with "SENSE TOUCH" mode
- 7 intensties
- 2 ultra strong motors
- TPE sleeve with pins and grooves
- Reusable sleeve, easy to clean
- Compatible with Quick warm (#6072134)
- Ultra-realistic sensations
- USB rechargeable
- Ultra-Soft Silicone + ABS
- Runinig time: 1h30
- Charging time : 2h
- Phthalate-free soft silicone
- Dimensions : 22 cm x 9 cm / 8,66" X 3,54"