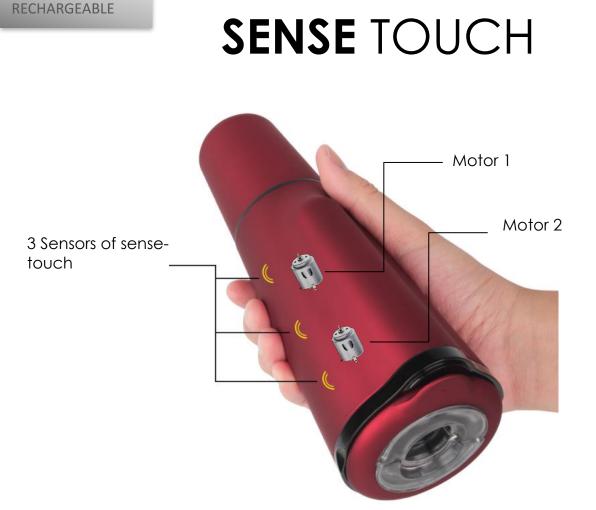

#### BENEFICES

- 11 vibration modes with "SENSE TOUCH" mode
- 7 intensties
- 2 ultra strong motors
- TPE sleeve with pins and grooves
- Reusable sleeve, easy to clean
- Compatible with Quick warm (#6072134)
- Ultra-realistic sensations
- USB rechargeable
- Ultra-Soft Silicone + ABS
- Runinig time: 1h30
- Charging time : 2h
- Phthalate-free soft silicone
- Dimensions : 22 cm x 9 cm / 8,66" X 3,54"