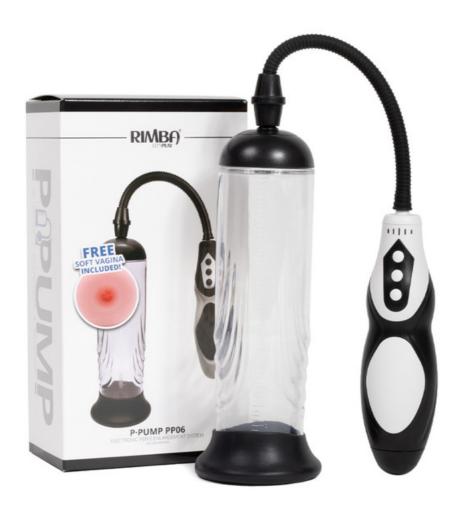

## **MANUAL P-PUMP 06 | #2596**

Electronic Penis Enlarger with Remote Control & Vagina Sleeve

- 1. Air pipe
- 2. Top cover
- 3. Vacuum tube
- 4. Scale
- 5. Silicone ring
- 6. Pressure indicator
- 7. Sucking version mode
- 8. Vacuum sucking mode
- 9. On / off / release valves