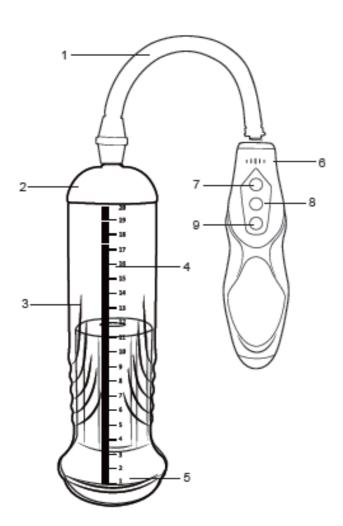

## **MANUAL P-PUMP 06 | #2596**

Electronic Penis Enlarger with Remote Control & Vagina Sleeve

- 1. Air pipe
- 2. Top cover
- 3. Vacuum tube
- 4. Scale
- 5. Silicone ring
- 6. Pressure indicator
- 7. Sucking version mode
- 8. Vacuum sucking mode
- 9. On / off / release valves