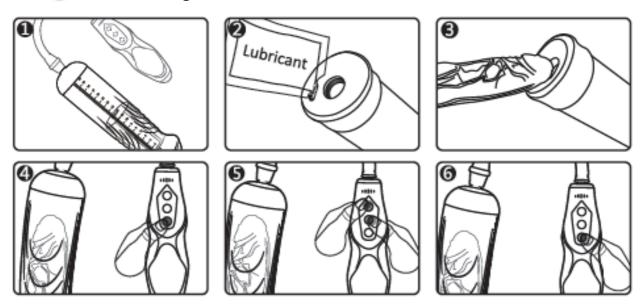

## **Operational guidelines**

- 1. Ensure that all parts are securely connected.
- 2. Apply a little lubricant around the silicone or TPR ring to reduce friction.
- 3. Gently insert the penis, ensure that the seal is airtight around the penis.
- 4. Long press the button to turn on the pump. Slightly press the inhale button to start vacuum sucking mode (4 speeds in total). If needed to stop, press the middle button. Press the button again to release vacuum pressure. To shift mode into sucking version, press the sucking button (4 speeds in total). A stronger speed means more sucking. If needed to stop, press the middle button. Press the button again to release sucking air.
- 5. Long press the middle button to turn off the pump.

Long press the  $\bigcirc / \bigcirc \bigcirc$  button to turn on the pump.

Press button  $\widehat{\mathbf{w}}$  to start vacuum sucking mode.

Press button 😂 to start sucking version mode.

## Please note:

- Before using the pump, please disinfect it by washing it with an antibacterial soap and warm water.
- Massage oils, hand creams, detergents, gasoline or propyl ketone should not be used as lubricants with this pump.
- For the best results, please use this pump with a sex lubricant, always select the appropriate pressure to avoid hurting the penis.