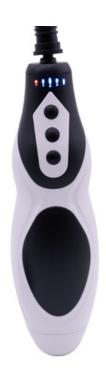

Long press the  $\bigcirc / \bigcirc \bigcirc$  button to turn on the pump.

Press button  $\widehat{\mathbf{w}}$  to start vacuum sucking mode.

Press button 😂 to start sucking version mode.