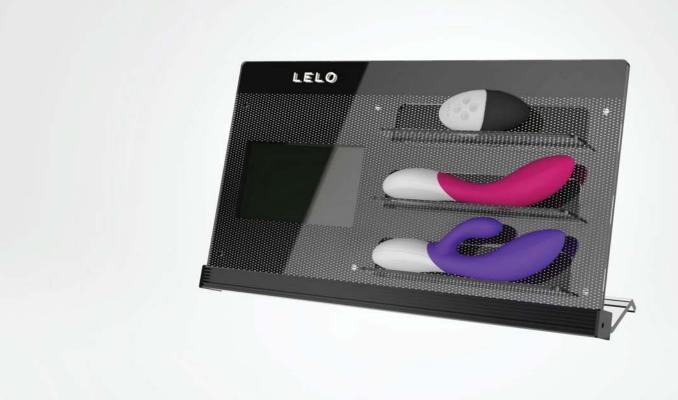

# VIDEO DISPLAY

The LELO Video Display is a free-standing product presentation unit with an integrated, high quality video display screen, perfect for informing customers about LELO product USPs and increasing conversion by as much as 20%.

The videos can be downloaded from the LELO Retailer System and easily transferred to the display unit. With a wide selection of LELO product videos available, this stylish display piece is the best way to showcase the pleasure objects and maximize their appeal.

### **Product Name**

Display LELO (Acrylic): Multiple Products with Video Player

#### **Product Dimensions**

45cm/15.7in Width x 20cm/7.9in High